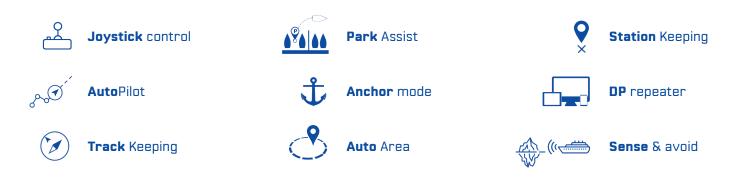

### FULL RANGE OF CONTROL MODES

#### Full range of functionalities

- Sensor and position reference system data processing,
- Thruster allocation and control,
- Customised Human-Machine Interface,
- DP alarm system,
- Data logger,
- Power load monitoring and blackout prevention,
- Economic heading,
- Fast learn,
- Onboard DP capability analysis,
- Onboard consequence analysis.