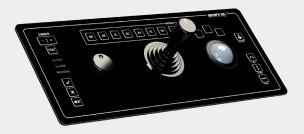

#### High-standard hardware configuration

- SIREHNA DP® system is based on:
- High availability COTS,
- Top level marinised embedded computers and I/O modules,
- Reduced numbers of onboard and depot spares with shared technology hardware,
- Touch-screen operator interfaces,
- Panel with three axis joystick,
- Dual redundant ethernet ring networks,
- Fixed and portable operator consoles.