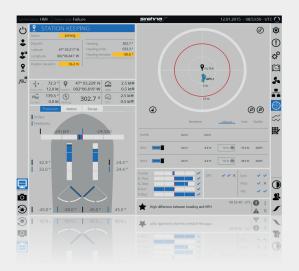

#### Full range of functionalities

- Sensor and position reference system data processing,
- Thruster allocation and control,
- Customised Human-Machine Interface,
- DP alarm system,
- Data logger,
- Power load monitoring and blackout prevention,
- Economic heading,
- Fast learn,
- Onboard DP capability analysis,
- Onboard consequence analysis.